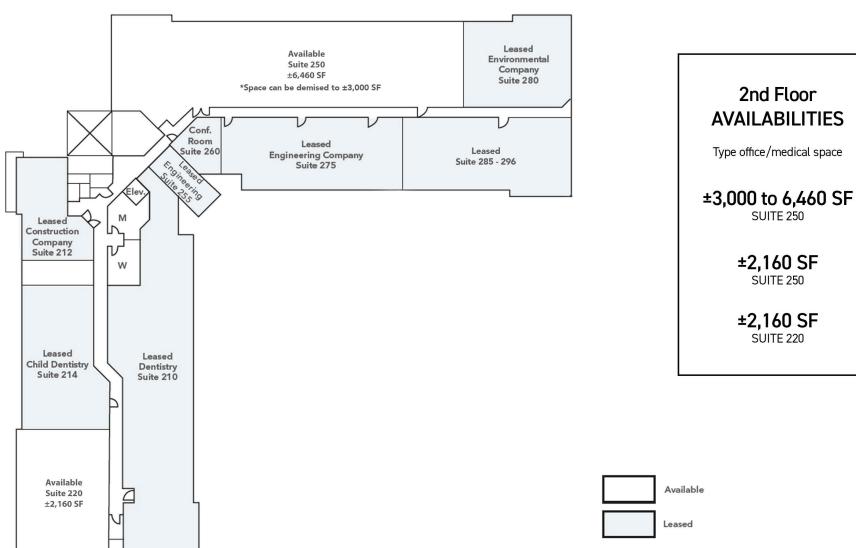

#### **PROPERTY HIGHLIGHTS**

- + See Floor Plan on Pages 4-5 for Available Suites
- + 855 SF to 6,460 SF Suites Available
- Desirable Santa Clara location
- + Abundance of signage on street side and parking side
- + Left in/left out access to parking on both Homestead Rd & Jackson St
- + Iconic 2 story building
- + Ample parking on site including 2 story garage
- + Elevator Served
- + On-site eateries and cafes
- + Steps to Santa Clara University
- + Adjacent to the Santa Clara Farmer's Market

UNIVERSITY PLAZA | 1171 HOMESTEAD RD | SANTA CLARA, CA

UNIVERSITY PLAZA | 1171 HOMESTEAD RD | SANTA CLARA, CA

FLOOR PLAN NOT TO SCALE

UNIVERSITY PLAZA | 1171 HOMESTEAD RD | SANTA CLARA, CA