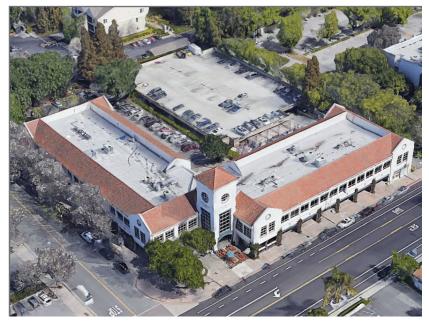

#### **PROPERTY HIGHLIGHTS**

- + See Floor Plan on Pages 4-5 for Available Suites
- + 855 SF to 6,460 SF Suites Available
- Desirable Santa Clara location
- + Abundance of signage on street side and parking side
- + Left in/left out access to parking on both Homestead Rd & Jackson St
- + Iconic 2 story building
- + Ample parking on site including 2 story garage
- + Elevator Served
- + On-site eateries and cafes
- + Steps to Santa Clara University
- + Adjacent to the Santa Clara Farmer's Market