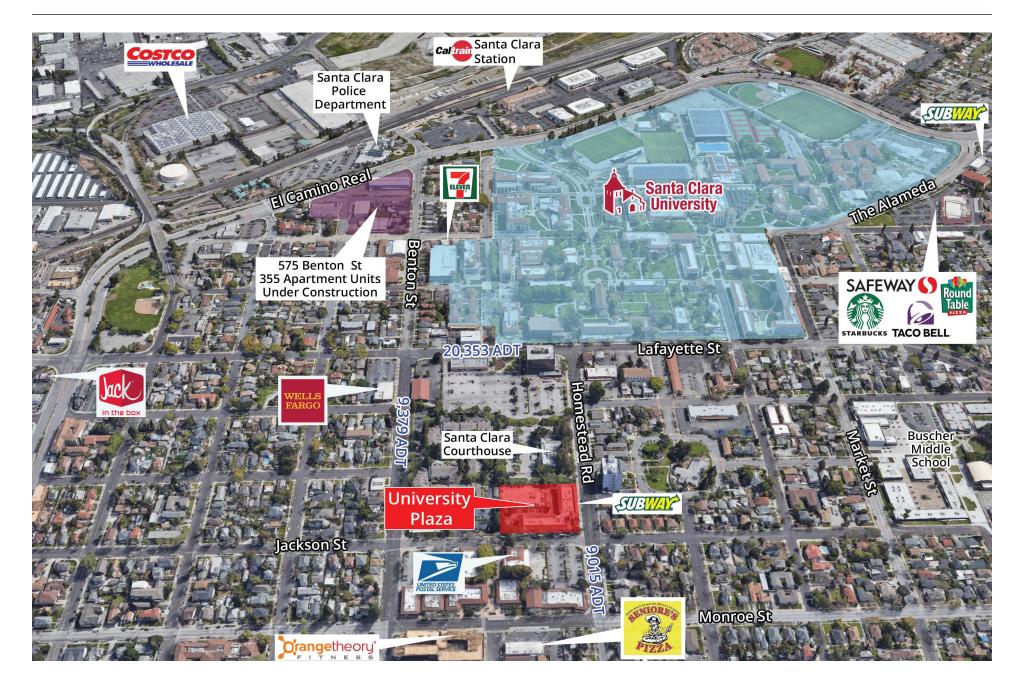

#### **PROPERTY HIGHLIGHTS**

- + See Floor Plan on Pages 4-5 for Available Suites
- + 855 SF to 6,460 SF Suites Available
- Desirable Santa Clara location
- + Abundance of signage on street side and parking side
- + Left in/left out access to parking on both Homestead Rd & Jackson St
- + Iconic 2 story building
- + Ample parking on site including 2 story garage
- + Elevator Served
- + On-site eateries and cafes
- + Steps to Santa Clara University
- + Adjacent to the Santa Clara Farmer's Market