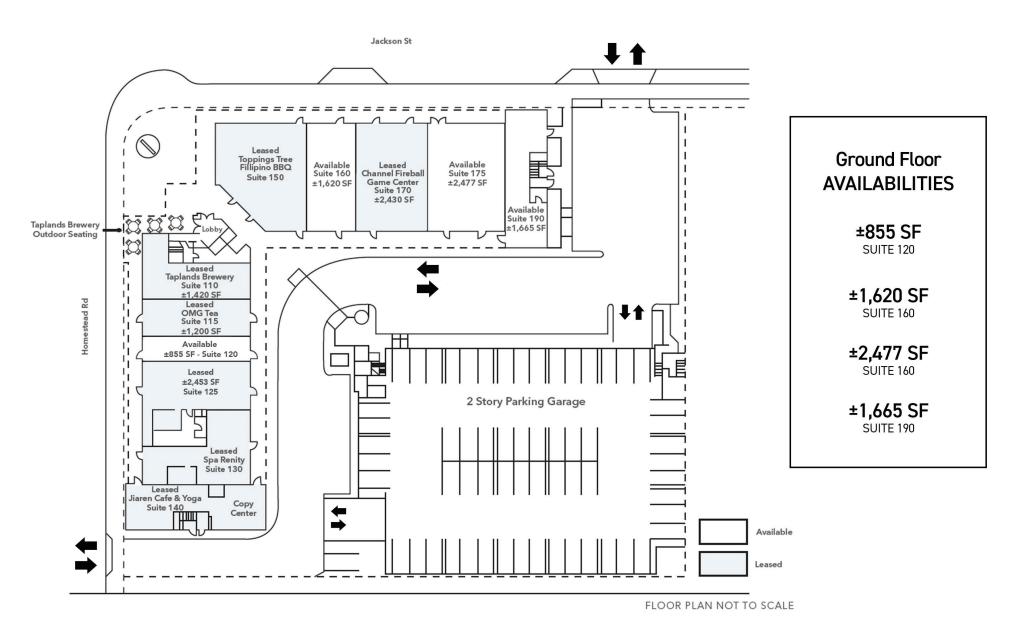

#### **PROPERTY HIGHLIGHTS**

- + See Floor Plan on Pages 4-5 for Available Suites
- + 855 SF to 6,460 SF Suites Available
- Desirable Santa Clara location
- + Abundance of signage on street side and parking side
- + Left in/left out access to parking on both Homestead Rd & Jackson St
- + Iconic 2 story building
- + Ample parking on site including 2 story garage
- + Elevator Served
- + On-site eateries and cafes
- + Steps to Santa Clara University
- + Adjacent to the Santa Clara Farmer's Market

UNIVERSITY PLAZA | 1171 HOMESTEAD RD | SANTA CLARA, CA

UNIVERSITY PLAZA | 1171 HOMESTEAD RD | SANTA CLARA, CA

FLOOR PLAN NOT TO SCALE

UNIVERSITY PLAZA | 1171 HOMESTEAD RD | SANTA CLARA, CA