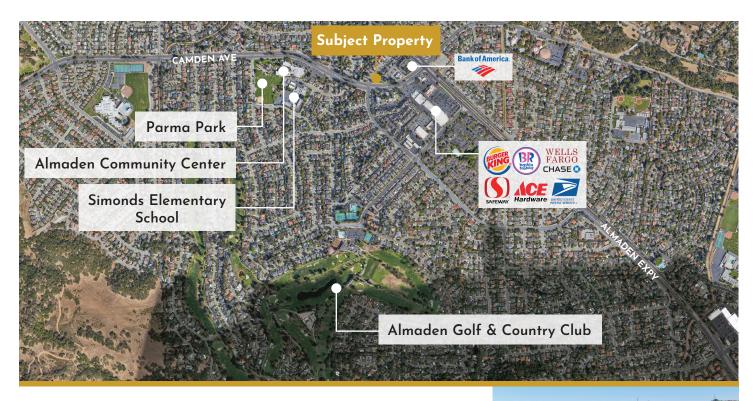

## **FOR LEASE** 6472 Camden Ave, San Jose CA 95120

| Suite #    | Size                              | Rent            | Security Deposit |
|------------|-----------------------------------|-----------------|------------------|
| Suite #120 | 1,300 SF                          | \$3,250 / Month | \$3,250          |
| Suite #140 | 673 SF                            | \$1,850 / Month | \$1,850          |
| Suite #220 | 600 SF<br>+ Large Private Balcony | \$1,650 / Month | \$1,650          |