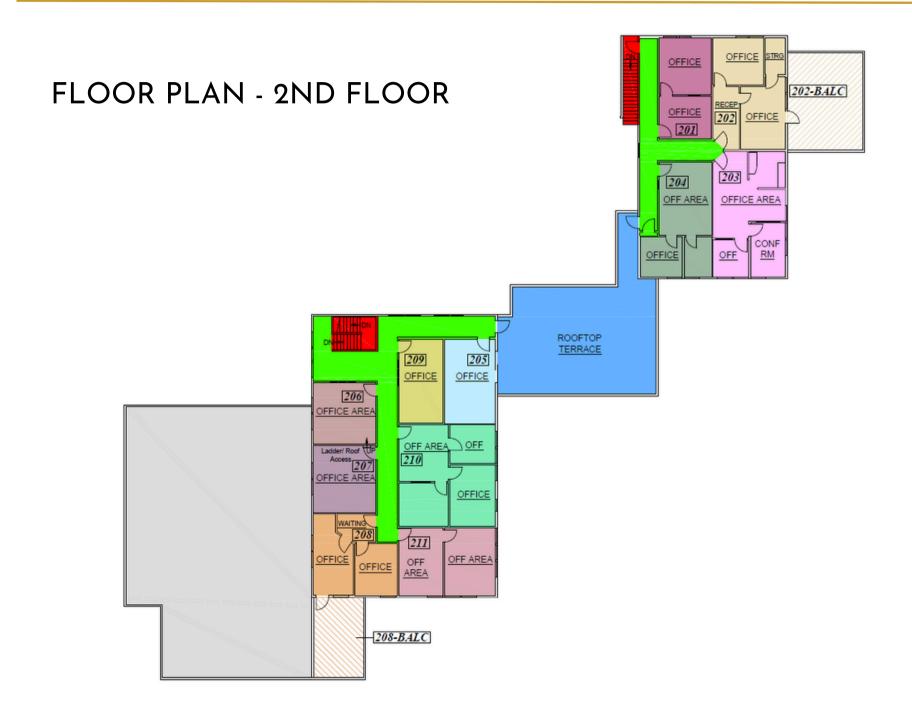

# SPACES AVAILABLE

(SEE FLOOR PLAN ON NEXT PAGE)

| Suite 111 | 914 SF | \$2,500 /month |
|-----------|--------|----------------|
| Suite 203 | 670 SF | \$1,800 /month |
| Suite 205 | 317 SF | \$950 /month   |