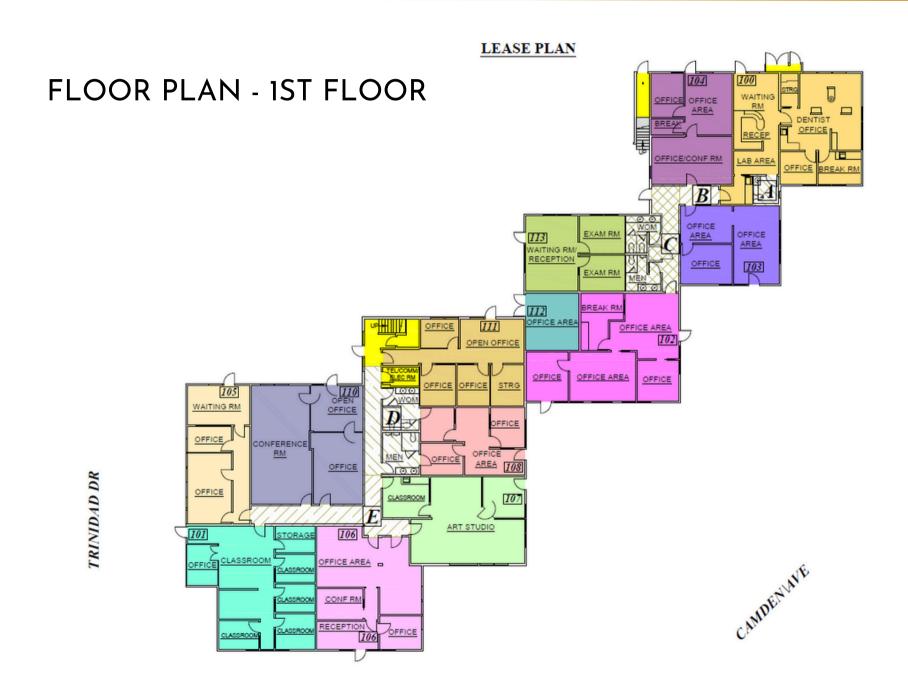

# SPACES AVAILABLE

(SEE FLOOR PLAN ON NEXT PAGE)

| Suite 111 | 914 SF | \$2,500 /month |
|-----------|--------|----------------|
| Suite 203 | 670 SF | \$1,800 /month |
| Suite 205 | 317 SF | \$950 /month   |