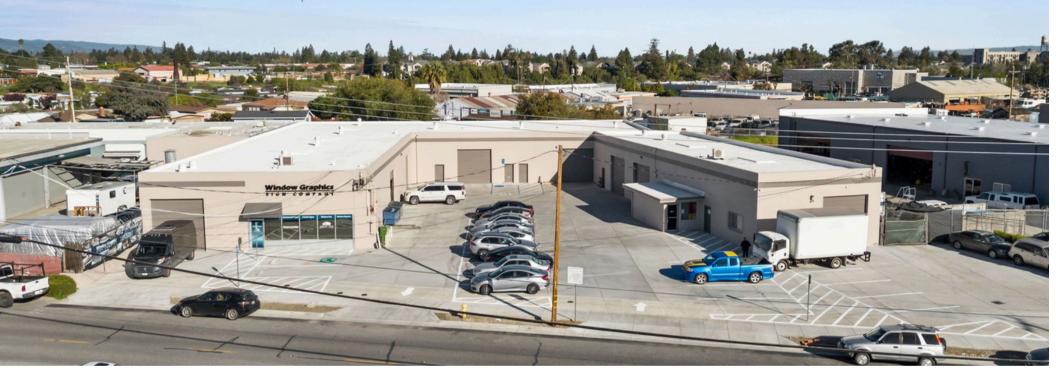

## SMALL BAY INDUSTRIAL SPACES IN THE HEART OF CAMPBELL

### • One (1) Unit Available

- Unit 281B 3,690 SF \$1.85/SF NNN
- NNN are estimated at \$0.40/SF
- Link to Photos: <u>Click Here</u>
- This unit was just updated with a new office and restroom.
- 10x12 grade level roll up door.
- Ownership just completed a full building renovation including a new roof, new concrete parking lot, exterior paint, landscape and more.
- Hard to find small bay industrial space in the heart of Campbell.
- Zoning: LI (Light Industrial)
  - Click here for a link to Campbell's zoning code: LIGHT INDUSTRIAL ZONING