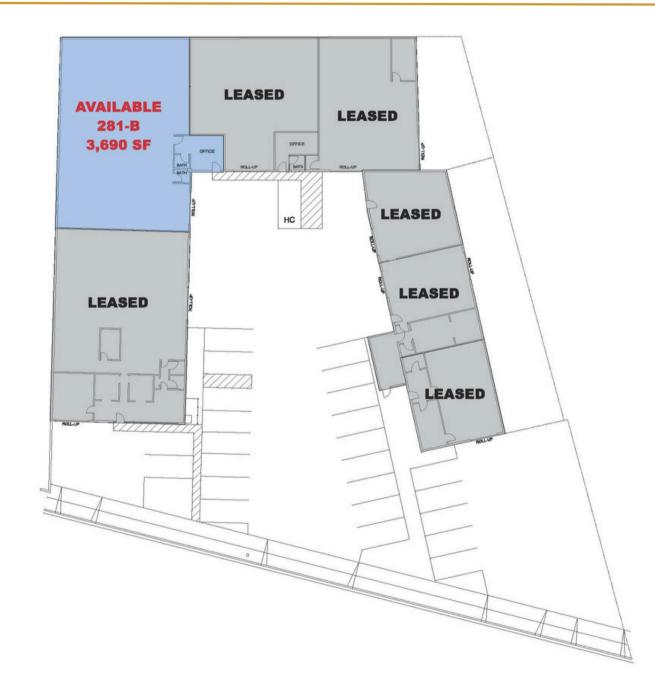

### • One (1) Unit Available

- Unit 281B 3,690 SF \$1.85/SF NNN
- NNN are estimated at \$0.40/SF
- Link to Photos: <u>Click Here</u>
- This unit was just updated with a new office and restroom.
- 10x12 grade level roll up door.
- Ownership just completed a full building renovation including a new roof, new concrete parking lot, exterior paint, landscape and more.
- Hard to find small bay industrial space in the heart of Campbell.
- Zoning: LI (Light Industrial)
  - Click here for a link to Campbell's zoning code: LIGHT INDUSTRIAL ZONING